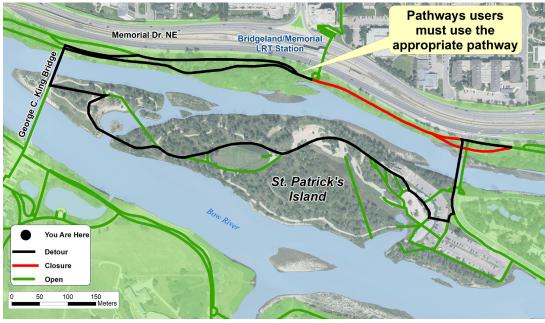

Fig. Pathway Closure Bow River pathway between St. Patrick's Island and Baines Bridge. January 2024 – July 2025