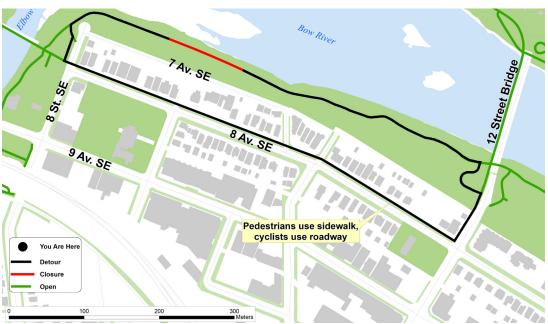

Bow River pathway between 8th and 9th St S.E.

December 2023 - July 2025

Bow River pathway between St. Patrick's Island and Baines Bridge.

January 2024 - July 2025

Fig. Pathway Closure Bow River pathway between 8th and 9th St S.E. December 2023 – July 2025